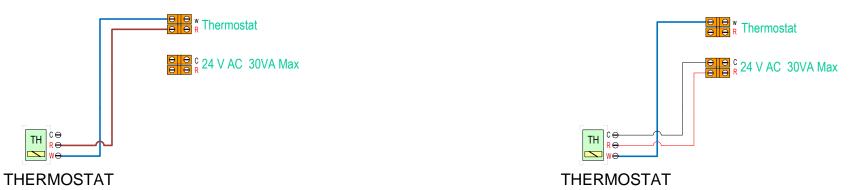

## Field Wiring for T-HL-TP-0120 DHW AUX Canada Notes: See reverse for Thermostat Wiring Options This is not an engineered drawing and does not necessarily include all the components for an entire system. It is intended as a O DHW Demand representative sample of how the O O W DHW Pump O O R (Aquastat) Boiler control may be wired for a sample application. It is the responsibility of the installer to seek professional advice and/or install the the system to meet all necessary codes for the jurisdiction of the actual installation. WThermostat 1 DHW Boiler demand Title C 24V AC 30VA Max. Indirect Date: Tank TH-1 TH-2 Low Temp Low Temp Drawn:

## **Thermostat Wiring Options**

2 Wire Thermostat

#### 3 Wire Thermostat



# See reverse for **Thermostat Wiring Options**

### 4 Wire Thermostat





Notes:

This is not an engineered drawing and does not necessarily include all the components for an entire system. It is intended as a representative sample of how the control may be wired for a sample application. It is the responsibility of the installer to seek professional advice and/or install the the system to meet all necessary codes for the jurisdiction of the actual installation.

Title

Date:

Drawn: