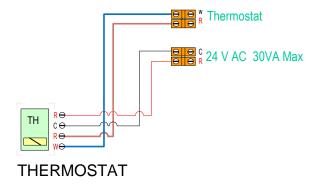

## Field Wiring for T-HL-TP-0120 DHW AUX Canada Notes: See reverse for Thermostat Wiring Options This is not an engineered drawing and does not necessarily include all the components for an entire system. It is intended as a O DHW Demand representative sample of how the O O W DHW Pump O O R (Aquastat) Boiler control may be wired for a sample application. It is the responsibility of the installer to seek professional advice and/or install the the system to meet all necessary codes for the jurisdiction of the actual installation. WThermostat 1 DHW Boiler demand Title C 24V AC 30VA Max. Indirect Date: Tank TH-1 TH-2 Low Temp Low Temp Drawn:

## **Thermostat Wiring Options**

2 Wire Thermostat

#### 3 Wire Thermostat



# See reverse for **Thermostat Wiring Options**

### 4 Wire Thermostat





Notes:

This is not an engineered drawing and does not necessarily include all the components for an entire system. It is intended as a representative sample of how the control may be wired for a sample application. It is the responsibility of the installer to seek professional advice and/or install the the system to meet all necessary codes for the jurisdiction of the actual installation.

Title

Date:

Drawn: